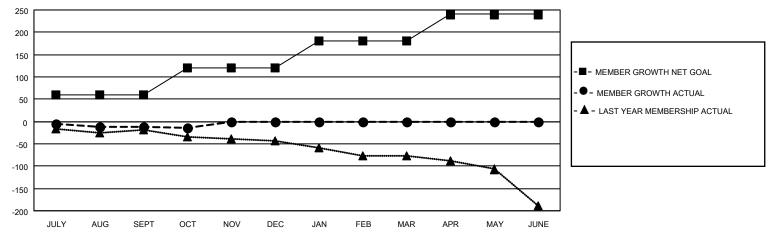

## GOALS AND ACTUAL MEMBERS CUMULATIVE

| DROPPED CLUBS: 1 |    | 25 CLUBS OF 90 ADDED 1 OR<br>MORE NEW MEMBERS | GENDER DISTRIBUTION                 |                |  |
|------------------|----|-----------------------------------------------|-------------------------------------|----------------|--|
|                  |    | WORL NEW WEIWBERG                             | MALE                                | 1,274 (65.91%) |  |
|                  |    |                                               | FEMALE                              | 659 (34.09%)   |  |
| DROPPED MEMBERS  |    |                                               | NON BINARY                          | 0 (0.00%)      |  |
|                  |    |                                               | PREFER NOT TO ANSWER                | 0 (0.00%)      |  |
| DECEASED         | 15 |                                               |                                     |                |  |
| CLUB CANCELLED   | 0  | CLICK HERE FOR CUMULATIVE                     | TOTAL FAMILY UNIT MEMBERS           | 289            |  |
| OTHER            | 53 | MEMBERSHIP DATA                               |                                     |                |  |
| TOTAL            | 68 |                                               | FAMILY MEMBERS PAYING HALF DUES 146 |                |  |
|                  |    |                                               |                                     |                |  |

## LOCATION VIRGINIA District 24 I Results as of: 10/31/2021

| Clubs                 |               |           |               | Members               |                        |                         |                                                    |
|-----------------------|---------------|-----------|---------------|-----------------------|------------------------|-------------------------|----------------------------------------------------|
| RESULTS FOR 2021-2022 |               |           |               | RESULTS FOR 2021-2022 |                        |                         |                                                    |
| QUARTER               | NEW CLUB GOAL | NEW CLUBS | DROPPED CLUBS | QUARTER MEME          | BER GROWTH NET<br>GOAL | MEMBER GROWTH<br>ACTUAL | DROPPED<br>MEMBERS ACTUAL<br>(including transfers) |
| JULY/AUG/SEPT         | 0             | 0         | 1             | JULY/AUG/SEPT         | 60                     | 49                      | 52                                                 |
| OCT/NOV/DEC           | 1             | 0         | 0             | OCT/NOV/DEC           | 60                     | 14                      | 16                                                 |
| JAN/FEB/MAR           | 1             | 0         | 0             | JAN/FEB/MAR           | 60                     | 0                       | 0                                                  |
| APR/MAY/JUNE          | 0             | 0         | 0             | APR/MAY/JUNE          | 60                     | 0                       | 0                                                  |