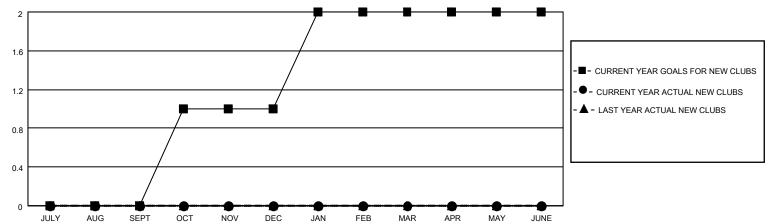

## GOALS AND ACTUAL NEW CLUBS CUMULATIVE

## LOCATION VIRGINIA District 24 I Results as of: 10/31/2021

| Clubs                 |               |           |               | Members               |                        |                         |                                                    |
|-----------------------|---------------|-----------|---------------|-----------------------|------------------------|-------------------------|----------------------------------------------------|
| RESULTS FOR 2021-2022 |               |           |               | RESULTS FOR 2021-2022 |                        |                         |                                                    |
| QUARTER               | NEW CLUB GOAL | NEW CLUBS | DROPPED CLUBS | QUARTER MEME          | BER GROWTH NET<br>GOAL | MEMBER GROWTH<br>ACTUAL | DROPPED<br>MEMBERS ACTUAL<br>(including transfers) |
| JULY/AUG/SEPT         | 0             | 0         | 1             | JULY/AUG/SEPT         | 60                     | 49                      | 52                                                 |
| OCT/NOV/DEC           | 1             | 0         | 0             | OCT/NOV/DEC           | 60                     | 14                      | 16                                                 |
| JAN/FEB/MAR           | 1             | 0         | 0             | JAN/FEB/MAR           | 60                     | 0                       | 0                                                  |
| APR/MAY/JUNE          | 0             | 0         | 0             | APR/MAY/JUNE          | 60                     | 0                       | 0                                                  |